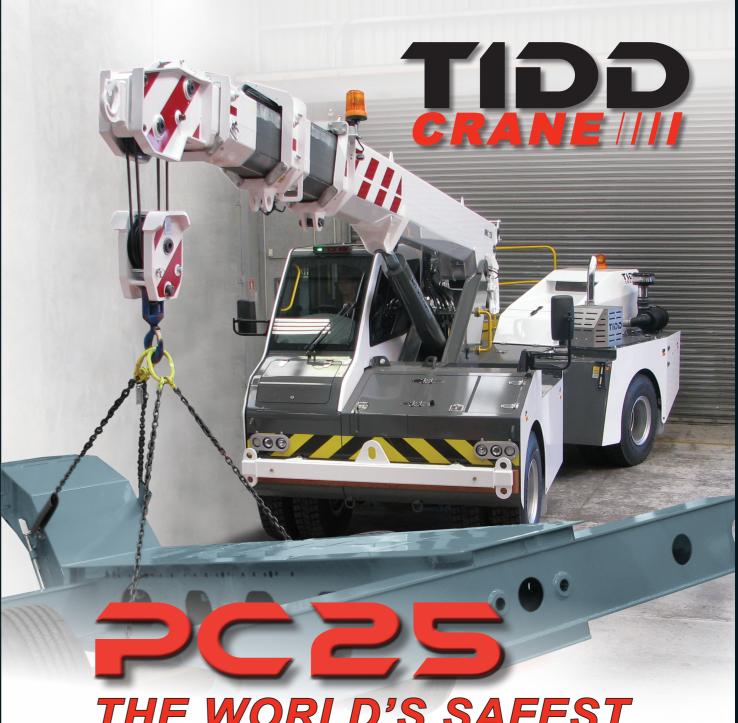

# THE WORLD'S SAFEST ARTICULATING CRANE

An Articulated crane like no other the TIDD PC25 incorporates the highest quality components with a special focus on safety as the first priority. The Tidd PC25 comes standard with auto side slope de-rating, tackling head-on the primary cause of accidents in articulated cranes. Additionally the Tidd PC25 is fitted with auto articulation de-rating in 3 steps (0-10, 11-20 & 21-42 degrees) to maximise the lift chart in all situations.