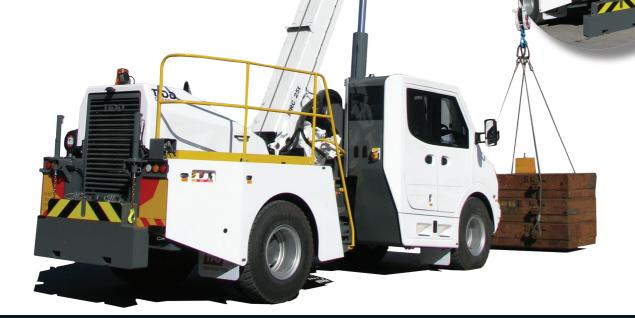

# THE WORLD'S SAFEST ARTICULATING CRANE

An Articulated crane like no other the TIDD PC25 incorporates the highest quality components with a special focus on safety as the first priority. The Tidd PC25 comes standard with auto side slope de-rating, tackling head-on the primary cause of accidents in articulated cranes. Additionally the Tidd PC25 is fitted with auto articulation de-rating in 3 steps (0-10, 11-20 & 21-42 degrees) to maximise the lift chart in all situations.