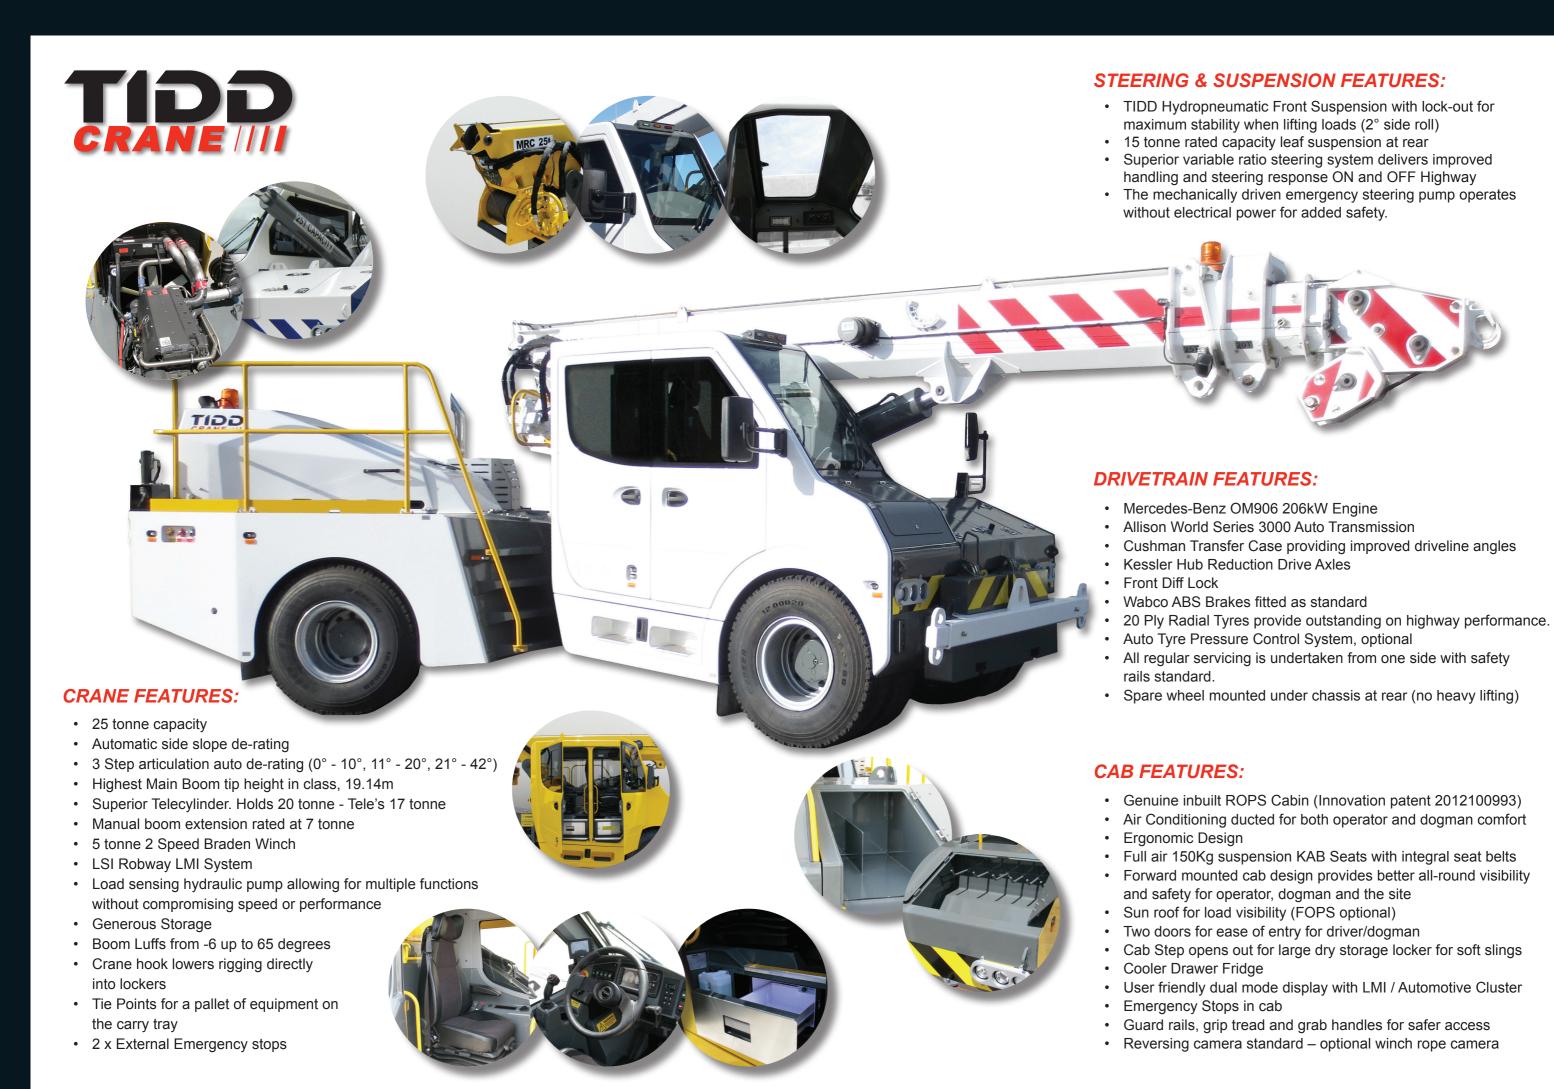

| TIDD PC25 Key Dimensions |                            |
|--------------------------|----------------------------|
| Width                    | 2.5m                       |
| Height Overall           | 3.1m                       |
| Length Overall           | 9.9m                       |
| Wheel Base               | 4.4m                       |
| Forward Projection       | 4.3m from seat to boom tip |
| Maximum Tare Weight      | 21.8 Tonne                 |
|                          |                            |

Optional "easy on - easy off" counterweight is front mounted for travel mode and is craned off allowing self-attachment to the rear to maximise the lift chart.

# THE WORLD'S SAFEST ARTICULATING CRANE

An Articulated crane like no other the TIDD PC25 incorporates the highest quality components with a special focus on safety as the first priority. The Tidd PC25 comes standard with auto side slope de-rating, tackling head-on the primary cause of accidents in articulated cranes. Additionally the Tidd PC25 is fitted with auto articulation de-rating in 3 steps (0-10, 11-20 & 21-42 degrees) to maximise the lift chart in all situations.